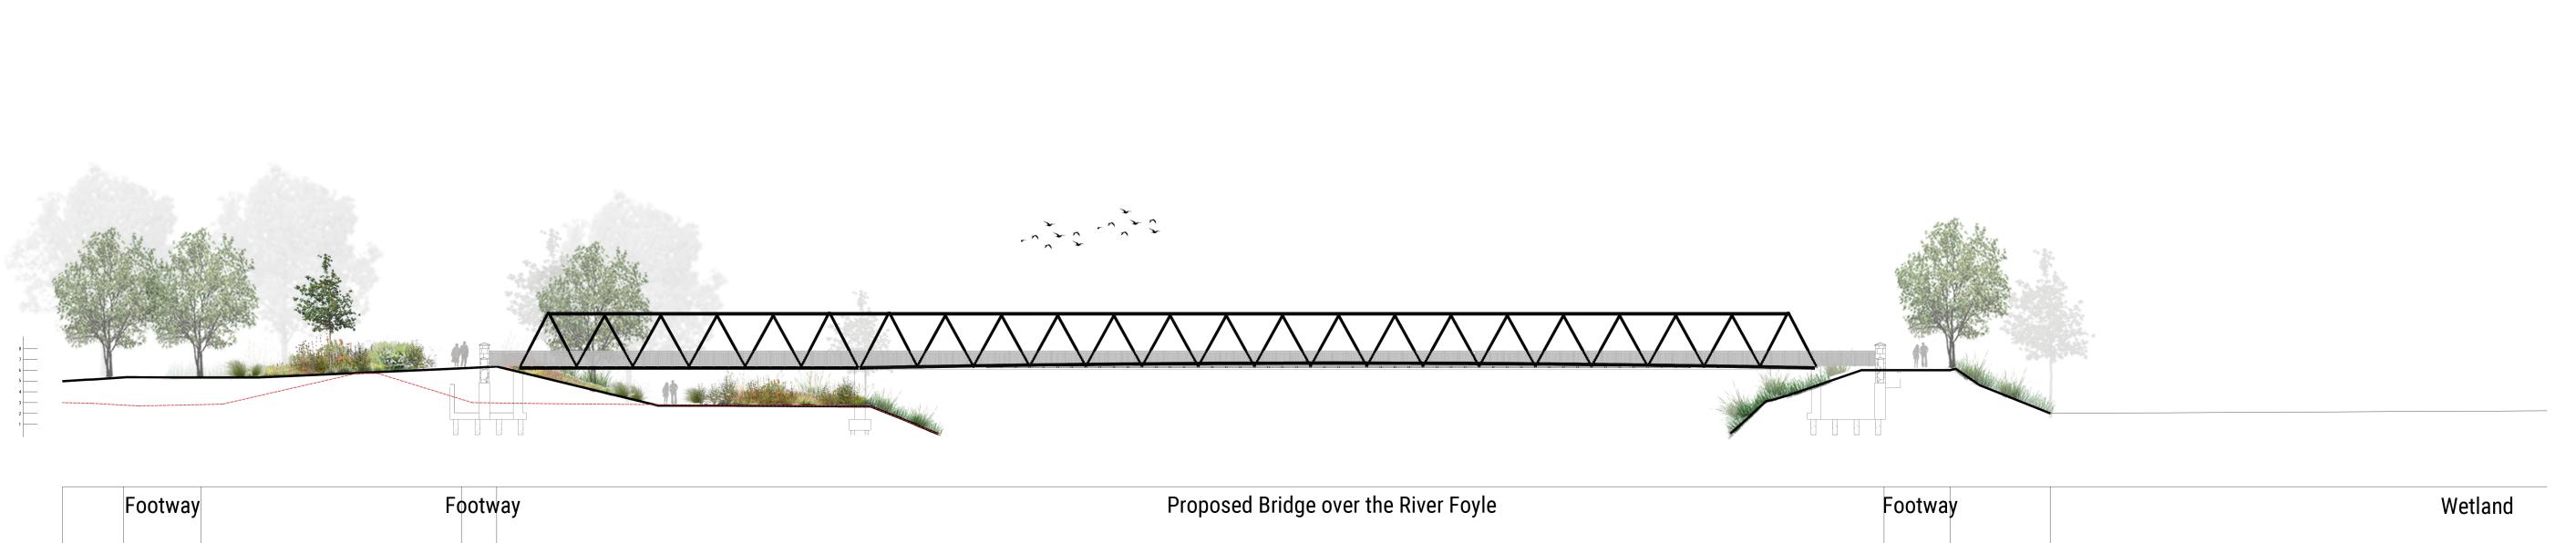

Cross section A Highlighting Bridge and Embankments Scale: NTS

Based upon Land and Property Services data with the permission of the controller of Her Majesty's Stationery Office, © Crown copyright and database rights (CS&LA 581) Ordnance Survey Ireland mapping data used with permission: in association with Donegal County Council - OS License 2003/07/CCMA/Donegal County Council.
Copyright Ordnance Survey Ireland, Government of Ireland.