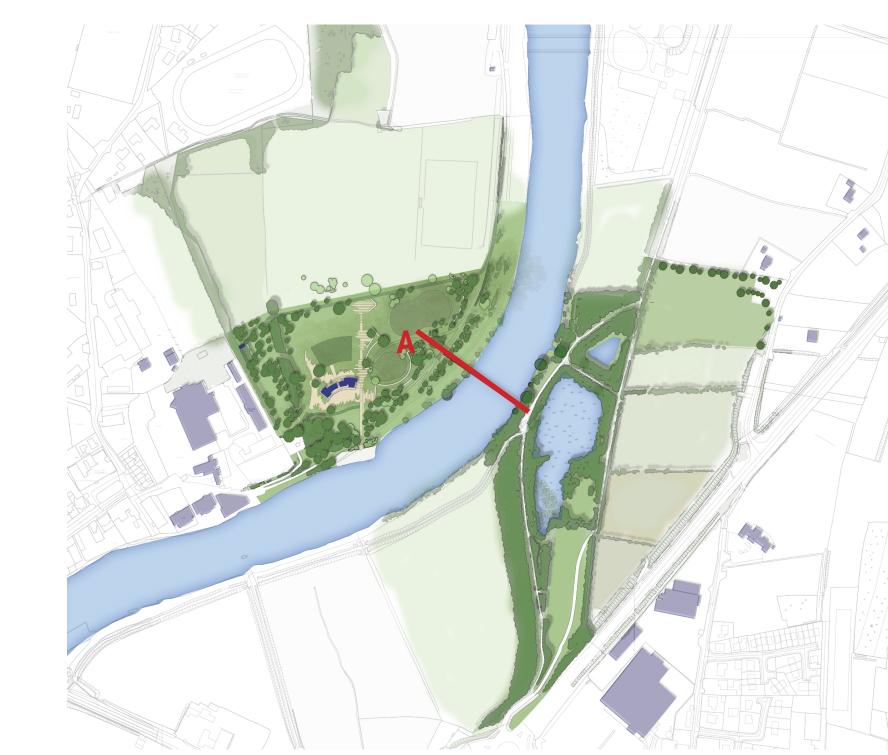

Cross section A Highlighting Bridge and Embankments Scale: NTS

Based upon Land and Property Services data with the permission of the controller of Her Majesty's Stationery Office, © Crown copyright and database rights (CS&LA 581) Ordnance Survey Ireland mapping data used with permission: in association with Donegal County Council - OS License 2003/07/CCMA/Donegal County Council.
Copyright Ordnance Survey Ireland, Government of Ireland.