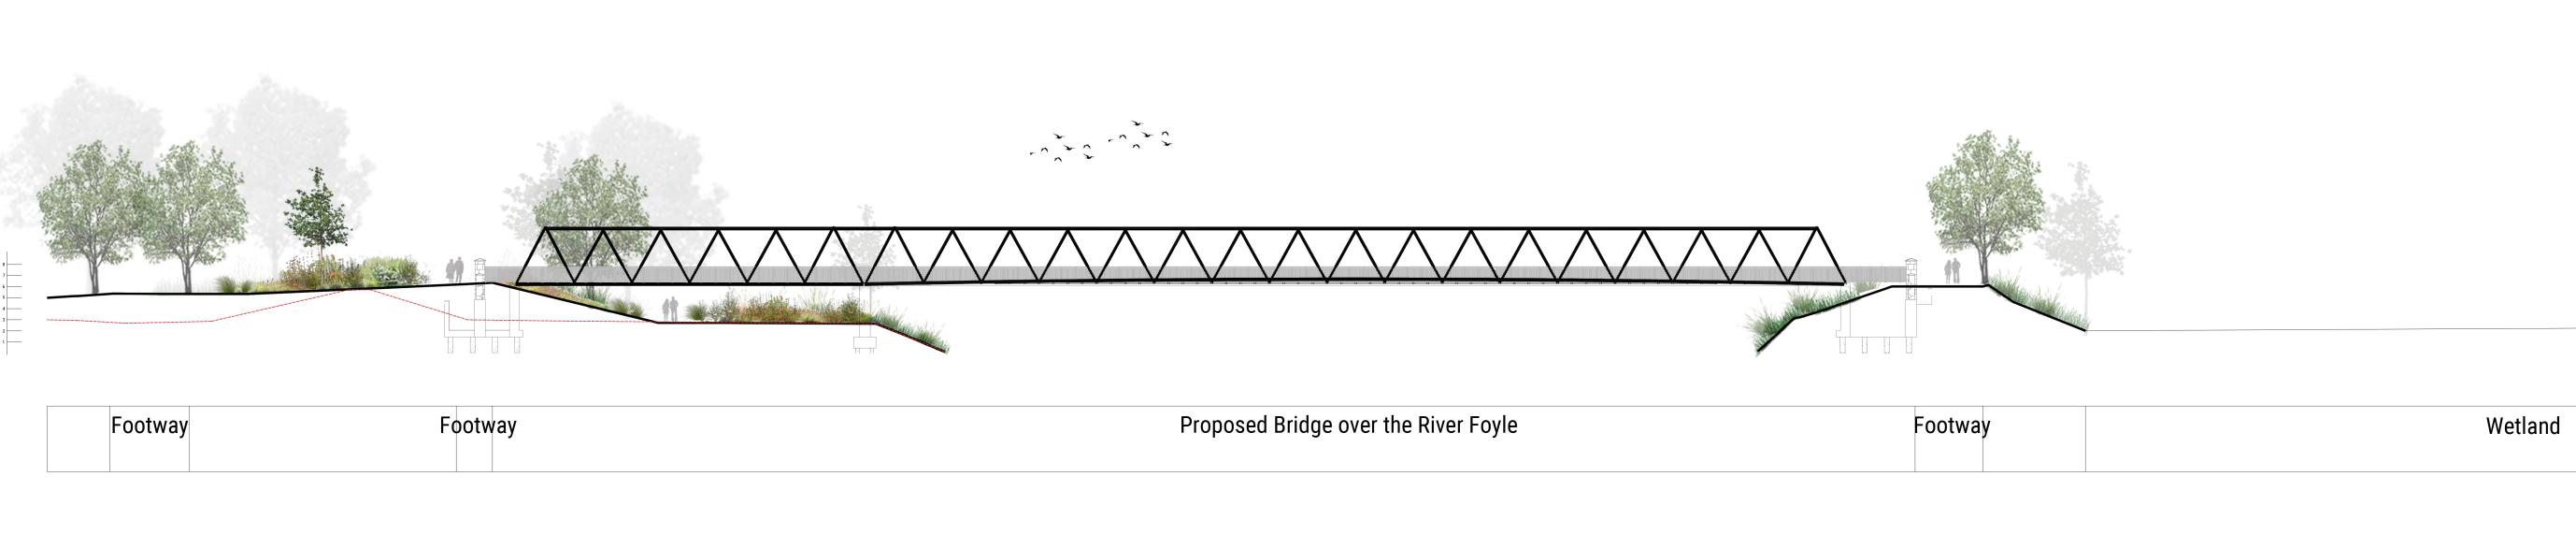

Cross section A Highlighting Bridge and Embankments Scale: NTS

Based upon Land and Property Services data with the permission of the controller of Her Majesty's Stationery Office, © Crown copyright and database rights (CS&LA 581) Ordnance Survey Ireland mapping data used with permission: in association with Donegal County Council - OS License 2003/07/CCMA/Donegal County Council.
Copyright Ordnance Survey Ireland, Government of Ireland.